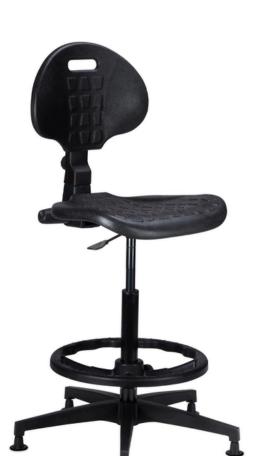

#### DESCRIPTION

A collection of multi-purpose stools, perfect for technical, laboratory, and medical applications, as well as for height-adjustable office tables. The minimalist design, combined with a compact footprint, makes them extremely versatile and suitable for a variety of work environments. These stools are designed to provide superior comfort with their ergonomic seat, while the high-quality materials ensure robustness and durability over time. Customizable adjustments allow the stools to be tailored to the specific needs of users, improving functionality and efficiency in every professional setting.

## **BACKREST (FAGGIO)**

Beech plywood in a natural color, height-adjustable via a knob

## **BACKREST (PU)**

Polyurethane, height-adjustable via a knob, with a lateral knob for tilt adjustment

## SEAT (FAGGIO)

Natural beech plywood

#### SEAT (PU)

Polyurethane

#### **MECHANISM (CP)**

Fixed plate with seat height adjustment lever

#### GAS

Class 4 gaslift

## **FOOTREST**

Height-adjustable nylon ring

## BASE (DATTILO)

Nylon fiberglass-reinforced base, diameter 600mm with free nylon wheels