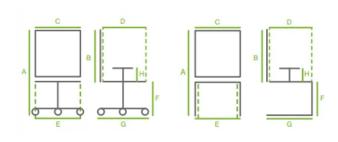

#### **DIMENSIONS**

|         | Α       | В  | С  | D  | E  | F     | G  | Н |
|---------|---------|----|----|----|----|-------|----|---|
| SAP     | 80/93   | 31 | 42 | 44 | 48 | 43/56 | 60 |   |
| SAP SG  | 100/126 | 31 | 42 | 44 | 48 | 64/90 | 67 |   |
| TAPU    | 40/53   |    |    | 32 | 32 | 40/53 | 60 |   |
| TAPU SG | 60/85   |    |    | 32 | 32 | 60/85 | 67 |   |
| SAB     | 80/93   | 32 | 39 | 40 | 44 | 39/52 | 60 |   |
| SAB SG  | 100/126 | 32 | 39 | 40 | 44 | 60/86 | 67 |   |
| TAB     | 36/49   |    |    | 32 | 32 | 36/49 | 60 |   |
| TAB SG  | 56/81   |    |    | 32 | 32 | 56/81 | 67 |   |
|         |         |    |    |    |    |       |    |   |