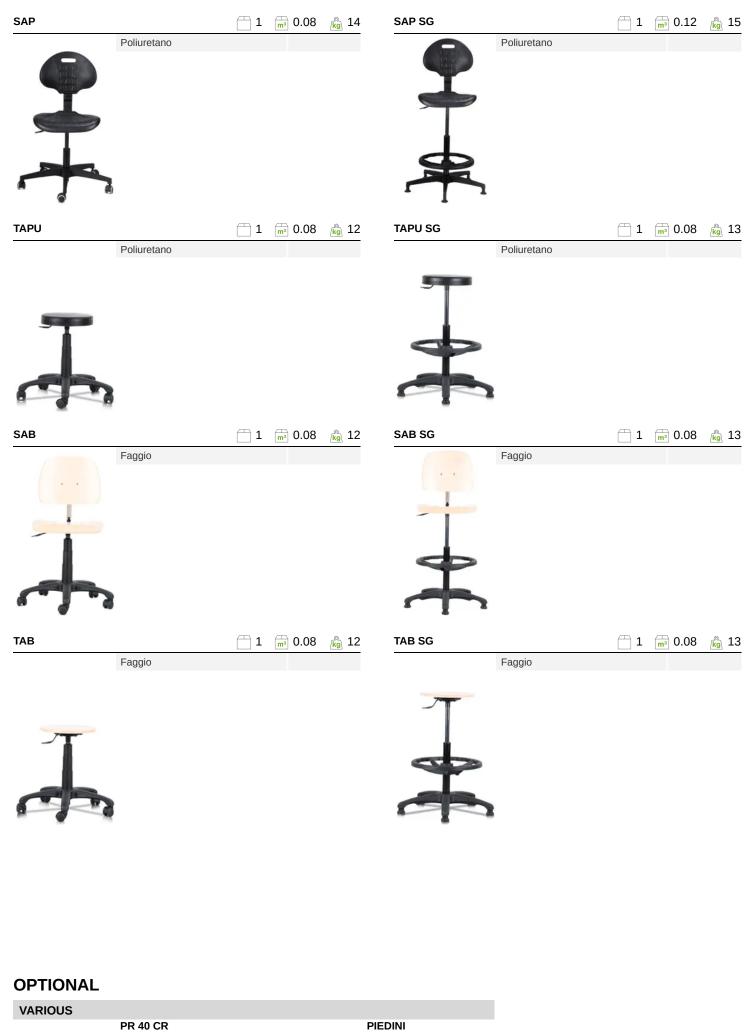

#### DESCRIPTION

A collection of multi-purpose stools, perfect for technical, laboratory, and medical applications, as well as for height-adjustable office tables. The minimalist design, combined with a compact footprint, makes them extremely versatile and suitable for a variety of work environments. These stools are designed to provide superior comfort with their ergonomic seat, while the high-quality materials ensure robustness and durability over time. Customizable adjustments allow the stools to be tailored to the specific needs of users, improving functionality and efficiency in every professional setting.

#### **DIMENSIONS**

|         | Α       | В  | С  | D  | E  | F     | G  | Н |
|---------|---------|----|----|----|----|-------|----|---|
| SAP     | 80/93   | 31 | 42 | 44 | 48 | 43/56 | 60 |   |
| SAP SG  | 100/126 | 31 | 42 | 44 | 48 | 64/90 | 67 |   |
| TAPU    | 40/53   |    |    | 32 | 32 | 40/53 | 60 |   |
| TAPU SG | 60/85   |    |    | 32 | 32 | 60/85 | 67 |   |
| SAB     | 80/93   | 32 | 39 | 40 | 44 | 39/52 | 60 |   |
| SAB SG  | 100/126 | 32 | 39 | 40 | 44 | 60/86 | 67 |   |
| TAB     | 36/49   |    |    | 32 | 32 | 36/49 | 60 |   |
| TAB SG  | 56/81   |    |    | 32 | 32 | 56/81 | 67 |   |
|         |         |    |    |    |    |       |    |   |